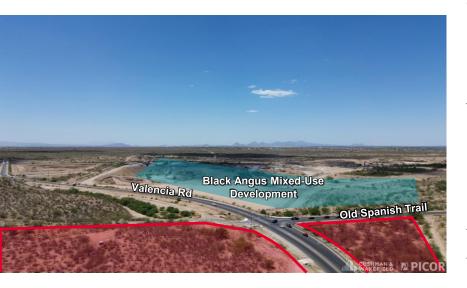

#### **HIGHLIGHTS**

- · Highly visible "bull nose" location at signalized intersection
- Next to Diamond Ventures Black Angus Mixed-Use Development
- · Path of progress- rapidly growing area
- · High local income demographics
- Needs to be rezoned for commercial or high-density residential use