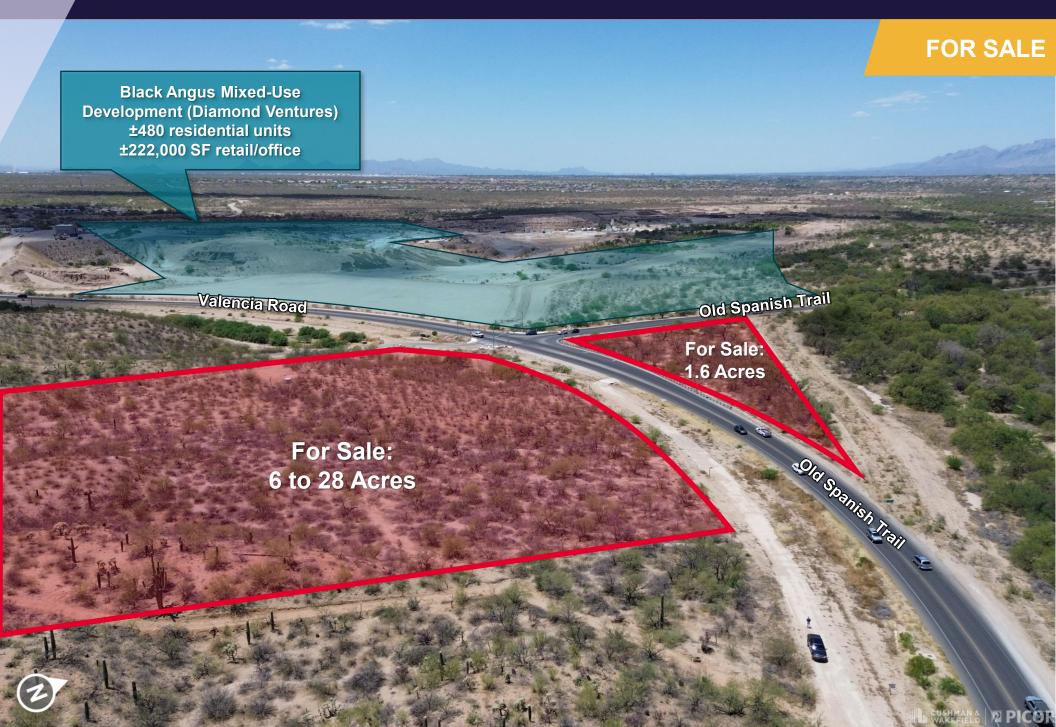

### PROPERTY DETAILS

| Sale Price   | Call for pricing                            |
|--------------|---------------------------------------------|
| Price Per SF | Call for pricing                            |
| Lot Size     | 1.6 & 6 - 28 Acres                          |
| Zoning       | Current zoning Suburban Ranch (Pima County) |
| Tax Parcel # | 205-81-005J, 205-81-005K                    |

#### **HIGHLIGHTS**

- · Highly visible "bull nose" location at signalized intersection
- Next to Diamond Ventures Black Angus Mixed-Use Development
- · Path of progress- rapidly growing area
- · High local income demographics
- Needs to be rezoned for commercial or high-density residential use

#### TRAFFIC COUNTS

| Old Spanish Trail Rd | 6,470 VPD (2024)  |
|----------------------|-------------------|
| Valencia Rd          | 11,557 VPD (2024) |

| DEMOGRAPHICS | Population | Average<br>Household Income | Daytime<br>Population |
|--------------|------------|-----------------------------|-----------------------|
| 1 Mile       | 313        | \$111,585                   | 80                    |
| 3 Miles      | 15,627     | \$135,628                   | 1,561                 |
| 5 Miles      | 51,214     | \$127,945                   | 5,684                 |