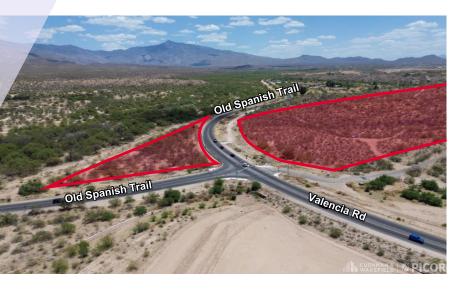

### PROPERTY DETAILS

| Sale Price   | Call for pricing                            |
|--------------|---------------------------------------------|
| Price Per SF | Call for pricing                            |
| Lot Size     | 1.6 & 6 - 28 Acres                          |
| Zoning       | Current zoning Suburban Ranch (Pima County) |
| Tax Parcel # | 205-81-005J, 205-81-005K                    |

#### **HIGHLIGHTS**

- · Highly visible "bull nose" location at signalized intersection
- Next to Diamond Ventures Black Angus Mixed-Use Development
- · Path of progress- rapidly growing area
- · High local income demographics
- Needs to be rezoned for commercial or high-density residential use