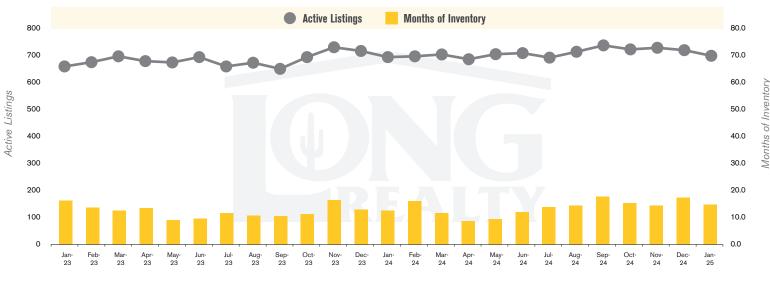

# THE **LAND** REPORT

TUCSON | FEBRUARY 2025

In the Tucson Lot and Land market, January 2025 active inventory was 709, virtually unchanged from January 2024. There were 48 closings in January 2025, a 14% decrease from January 2024. Months of Inventory was 14.8, up from 12.6 in January 2024. Median price of sold lots was \$145,521 for the month of January 2025, up 13% from January 2024. The Tucson Lot and Land area had 65 new properties under contract in January 2025, up 25% from January 2024.

### ACTIVE LISTINGS AND MONTHS OF INVENTORY TUCSON LAND

Rick Sack, The BuyTucsonLots Team (520) 918-5477 | rick@BuyTucsonLots.com

Long Realty Company

Properties under contract and Home Sales data is based on information obtained from the MLSSAZ using TrendGraphix software. All data obtained 02/06/2025 is believed to be reliable, but not guaranteed.