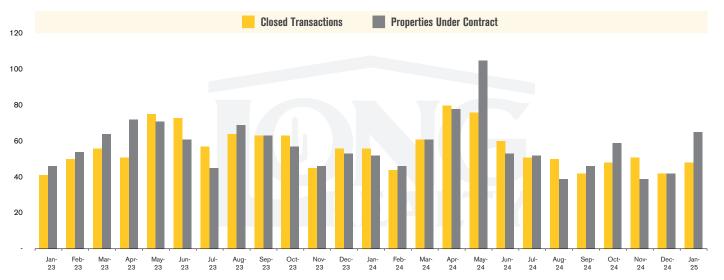

# THE **LAND** REPORT

TUCSON | FEBRUARY 2025

In the Tucson Lot and Land market, January 2025 active inventory was 709, virtually unchanged from January 2024. There were 48 closings in January 2025, a 14% decrease from January 2024. Months of Inventory was 14.8, up from 12.6 in January 2024. Median price of sold lots was \$145,521 for the month of January 2025, up 13% from January 2024. The Tucson Lot and Land area had 65 new properties under contract in January 2025, up 25% from January 2024.

## CLOSED SALES AND NEW PROPERTIES UNDER CONTRACT TUCSON LAND

### ACTIVE LISTINGS AND MONTHS OF INVENTORY TUCSON LAND

Rick Sack, The BuyTucsonLots Team (520) 918-5477 | rick@BuyTucsonLots.com

Long Realty Company

Properties under contract and Home Sales data is based on information obtained from the MLSSAZ using TrendGraphix software. All data obtained 02/06/2025 is believed to be reliable, but not guaranteed.