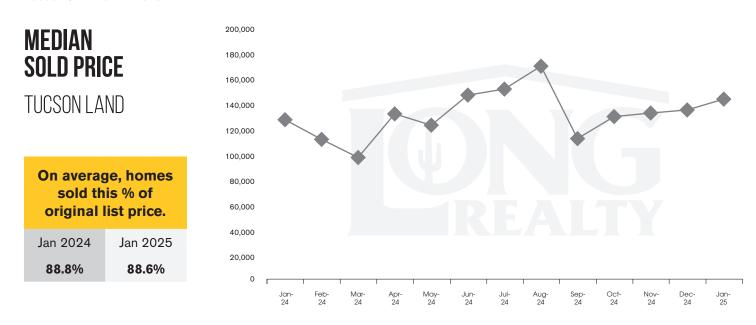

# THE **LAND** REPORT

TUCSON | FEBRUARY 2025

In the Tucson Lot and Land market, January 2025 active inventory was 709, virtually unchanged from January 2024. There were 48 closings in January 2025, a 14% decrease from January 2024. Months of Inventory was 14.8, up from 12.6 in January 2024. Median price of sold lots was \$145,521 for the month of January 2025, up 13% from January 2024. The Tucson Lot and Land area had 65 new properties under contract in January 2025, up 25% from January 2024.