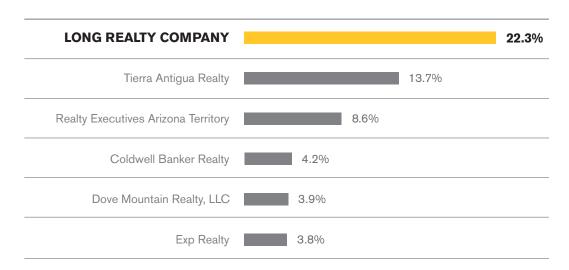

### MARKET SHARE

**TUCSON LAND** 

## Long Realty leads the market in successful real estate sales.

Data Obtained 06/05/2024 from MLSSAZ using TrendGraphix software for all closed residential sales volume between 06/01/2023 – 05/31/2024 rounded to the nearest tenth of one percent and deemed to be correct.