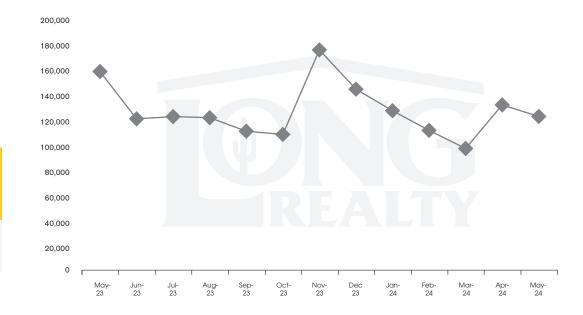

#### MEDIAN SOLD PRICE

**TUCSON LAND** 

On average, homes sold this % of original list price.

May 2023

May 2024

90.8%

92.5%

# THE **LAND** REPORT

TUCSON | JUNE 2024

In the Tucson Lot and Land market, May 2024 active inventory was 715, a 5% increase from May 2023. There were 74 closings in May 2024, a 1% decrease from May 2023. Year-to-date 2024 there were 315 closings, an 11% increase from year-to-date 2023. Months of Inventory was 9.7, up from 9.1 in May 2023. Median price of sold lots was \$124,127 for the month of May 2024, down 23% from May 2023. The Tucson Lot and Land area had 105 new properties under contract in May 2024, up 48% from May 2023.