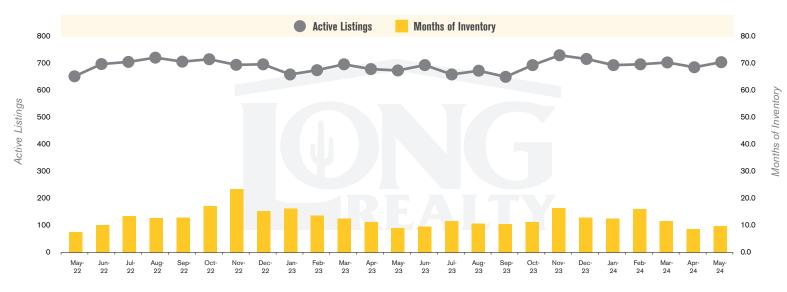

#### **ACTIVE LISTINGS AND MONTHS OF INVENTORY TUCSON LAND**

Rick Sack, The BuyTucsonLots Team (520) 918-5477 | rick@BuyTucsonLots.com

**Long Realty Company** 

# THE **LAND** REPORT

TUCSON | JUNE 2024

In the Tucson Lot and Land market, May 2024 active inventory was 715, a 5% increase from May 2023. There were 74 closings in May 2024, a 1% decrease from May 2023. Year-to-date 2024 there were 315 closings, an 11% increase from year-to-date 2023. Months of Inventory was 9.7, up from 9.1 in May 2023. Median price of sold lots was \$124,127 for the month of May 2024, down 23% from May 2023. The Tucson Lot and Land area had 105 new properties under contract in May 2024, up 48% from May 2023.