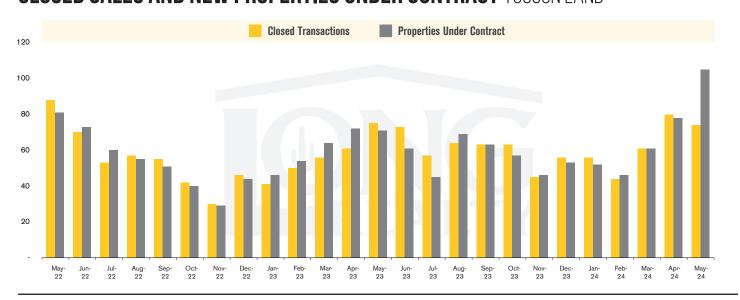

#### **CLOSED SALES AND NEW PROPERTIES UNDER CONTRACT** TUCSON LAND

# THE **LAND** REPORT

TUCSON | JUNE 2024

In the Tucson Lot and Land market, May 2024 active inventory was 715, a 5% increase from May 2023. There were 74 closings in May 2024, a 1% decrease from May 2023. Year-to-date 2024 there were 315 closings, an 11% increase from year-to-date 2023. Months of Inventory was 9.7, up from 9.1 in May 2023. Median price of sold lots was \$124,127 for the month of May 2024, down 23% from May 2023. The Tucson Lot and Land area had 105 new properties under contract in May 2024, up 48% from May 2023.