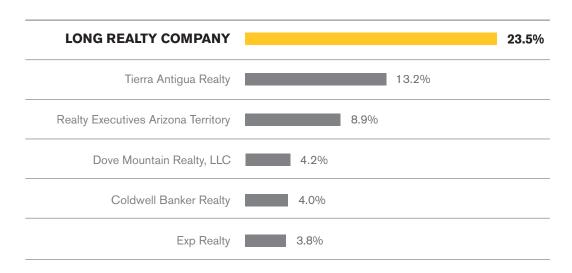

#### MARKET SHARE TUCSON LAND

### Long Realty leads the market in successful real estate sales.

Data Obtained 08/06/2024 from MLSSAZ using TrendGraphix software for all closed residential sales volume between 08/01/2023 – 07/31/2024 rounded to the nearest tenth of one percent and deemed to be correct.