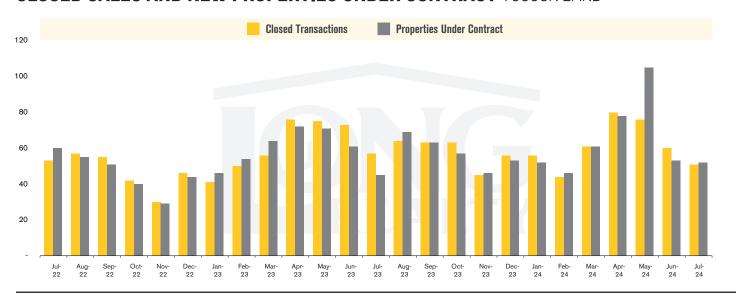

#### **CLOSED SALES AND NEW PROPERTIES UNDER CONTRACT** TUCSON LAND

# THE **LAND** REPORT

TUCSON | AUGUST 2024

In the Tucson Lot and Land market, July 2024 active inventory was 702, a 5% increase from July 2023. There were 51 closings in July 2024, an 11% decrease from July 2023. Year-to-date 2024 there were 428 closings, virtually unchanged from year-to-date 2023. Months of Inventory was 13.8, up from 11.7 in July 2023. Median price of sold lots was \$153,667 for the month of July 2024, up 24% from July 2023. The Tucson Lot and Land area had 52 new properties under contract in July 2024, up 16% from July 2023.