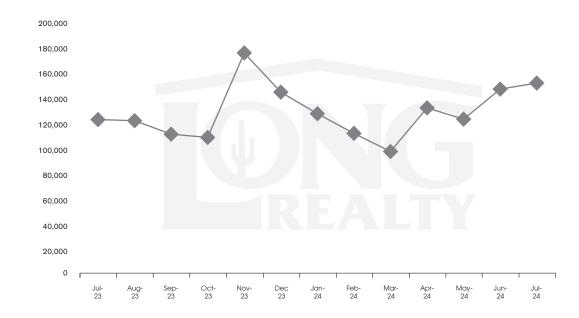

#### MEDIAN SOLD PRICE

TUCSON I AND

On average, homes sold this % of original list price.

Jul 2023

Jul 2024

89.9%

88.2%

# THE **LAND** REPORT

TUCSON | AUGUST 2024

In the Tucson Lot and Land market, July 2024 active inventory was 702, a 5% increase from July 2023. There were 51 closings in July 2024, an 11% decrease from July 2023. Year-to-date 2024 there were 428 closings, virtually unchanged from year-to-date 2023. Months of Inventory was 13.8, up from 11.7 in July 2023. Median price of sold lots was \$153,667 for the month of July 2024, up 24% from July 2023. The Tucson Lot and Land area had 52 new properties under contract in July 2024, up 16% from July 2023.