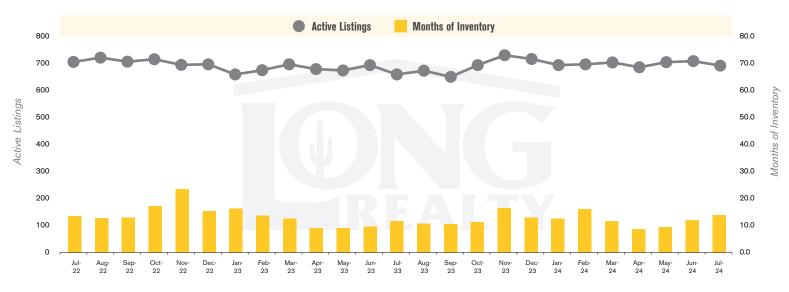

#### **ACTIVE LISTINGS AND MONTHS OF INVENTORY** TUCSON LAND

Rick Sack, The BuyTucsonLots Team (520) 918-5477 | rick@BuyTucsonLots.com

**Long Realty Company** 

# THE **LAND** REPORT

TUCSON | AUGUST 2024

In the Tucson Lot and Land market, July 2024 active inventory was 702, a 5% increase from July 2023. There were 51 closings in July 2024, an 11% decrease from July 2023. Year-to-date 2024 there were 428 closings, virtually unchanged from year-to-date 2023. Months of Inventory was 13.8, up from 11.7 in July 2023. Median price of sold lots was \$153,667 for the month of July 2024, up 24% from July 2023. The Tucson Lot and Land area had 52 new properties under contract in July 2024, up 16% from July 2023.