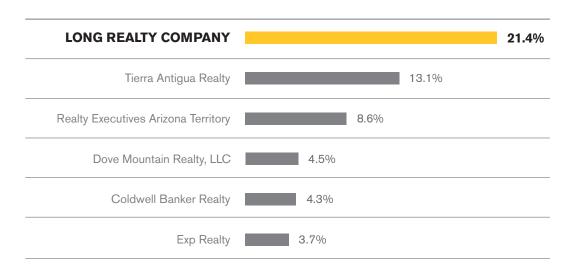

#### MARKET SHARE TUCSON LAND

### Long Realty leads the market in successful real estate sales.

Data Obtained 04/05/2024 from MLSSAZ using TrendGraphix software for all closed residential sales volume between 04/01/2023 – 03/31/2024 rounded to the nearest tenth of one percent and deemed to be correct.