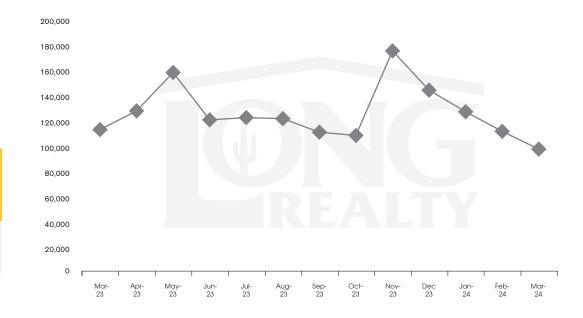

#### MEDIAN SOLD PRICE

TUCSON I AND

On average, homes sold this % of original list price.

Mar 2023

Mar 2024

89.3%

91.2%

## THE **LAND** REPORT

TUCSON | APRIL 2024

In the Tucson Lot and Land market, March 2024 active inventory was 714, virtually unchanged from March 2023. There were 59 closings in March 2024, a 5% increase from March 2023. Year-to-date 2024 there were 159 closings, an 8% increase from year-to-date 2021. Months of Inventory was 12.1, down from 12.6 in March 2023. Median price of sold lots was \$98,424 for the month of March 2024, down 14% from March 2023. The Tucson Lot and Land area had 61 new properties under contract in March 2024, down 5% from March 2023.