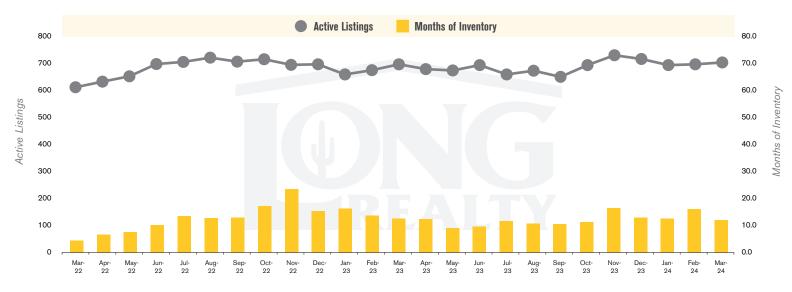

#### **ACTIVE LISTINGS AND MONTHS OF INVENTORY TUCSON LAND**

Rick Sack, The BuyTucsonLots Team (520) 918-5477 | rick@BuyTucsonLots.com

**Long Realty Company** 

## THE **LAND** REPORT

TUCSON | APRIL 2024

In the Tucson Lot and Land market, March 2024 active inventory was 714, virtually unchanged from March 2023. There were 59 closings in March 2024, a 5% increase from March 2023. Year-to-date 2024 there were 159 closings, an 8% increase from year-to-date 2021. Months of Inventory was 12.1, down from 12.6 in March 2023. Median price of sold lots was \$98,424 for the month of March 2024, down 14% from March 2023. The Tucson Lot and Land area had 61 new properties under contract in March 2024, down 5% from March 2023.