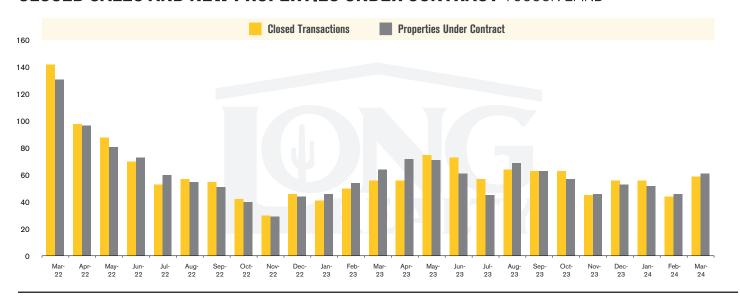

#### **CLOSED SALES AND NEW PROPERTIES UNDER CONTRACT** TUCSON LAND

## THE **LAND** REPORT

TUCSON | APRIL 2024

In the Tucson Lot and Land market, March 2024 active inventory was 714, virtually unchanged from March 2023. There were 59 closings in March 2024, a 5% increase from March 2023. Year-to-date 2024 there were 159 closings, an 8% increase from year-to-date 2021. Months of Inventory was 12.1, down from 12.6 in March 2023. Median price of sold lots was \$98,424 for the month of March 2024, down 14% from March 2023. The Tucson Lot and Land area had 61 new properties under contract in March 2024, down 5% from March 2023.