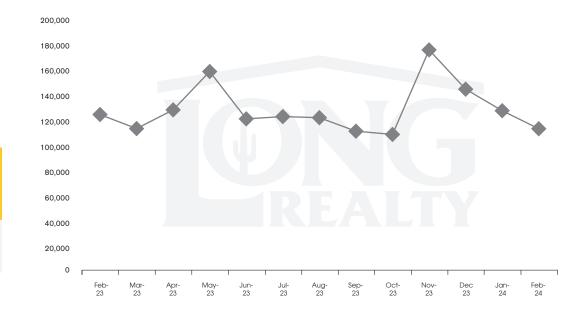

#### MEDIAN SOLD PRICE

**TUCSON LAND** 

On average, homes sold this % of original list price.

Feb 2023

Feb 2024

87.5%

88.1%

# THE **LAND** REPORT

TUCSON | MARCH 2024

In the Tucson Lot and Land market, February 2024 active inventory was 707, a 3% increase from February 2023. There were 41 closings in February 2024, an 18% decrease from February 2023. Year-to-date 2024 there were 97 closings, a 7% increase from year-to-date 2021. Months of Inventory was 17.2, up from 13.7 in February 2023. Median price of sold lots was \$114,171 for the month of February 2024, down 9% from February 2023. The Tucson Lot and Land area had 46 new properties under contract in February 2024, down 15% from February 2023.