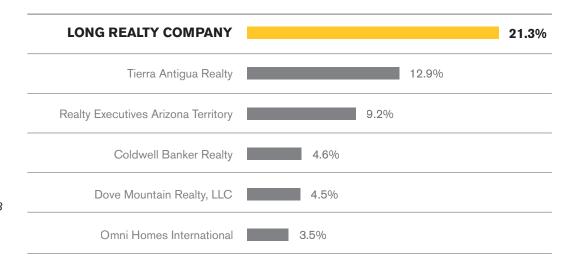

### MARKET SHARE

TUCSON LAND

### Long Realty leads the market in successful real estate sales.

Data Obtained 03/06/2024 from MLSSAZ using TrendGraphix software for all closed residential sales volume between 03/01/2023 – 02/29/2024 rounded to the nearest tenth of one percent and deemed to be correct.