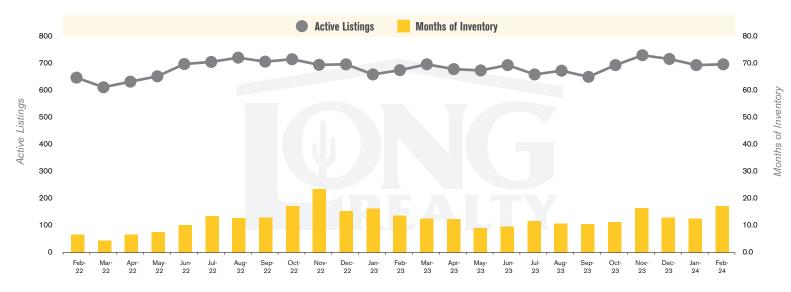

#### **ACTIVE LISTINGS AND MONTHS OF INVENTORY TUCSON LAND**

Rick Sack, The BuyTucsonLots Team (520) 918-5477 | rick@BuyTucsonLots.com

Long Realty Company

# THE **LAND** REPORT

TUCSON | MARCH 2024

In the Tucson Lot and Land market, February 2024 active inventory was 707, a 3% increase from February 2023. There were 41 closings in February 2024, an 18% decrease from February 2023. Year-to-date 2024 there were 97 closings, a 7% increase from year-to-date 2021. Months of Inventory was 17.2, up from 13.7 in February 2023. Median price of sold lots was \$114,171 for the month of February 2024, down 9% from February 2023. The Tucson Lot and Land area had 46 new properties under contract in February 2024, down 15% from February 2023.