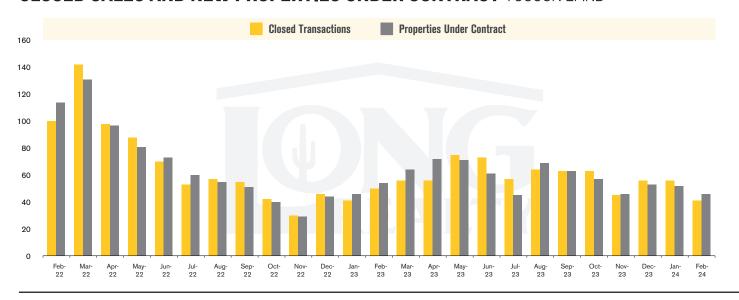

#### **CLOSED SALES AND NEW PROPERTIES UNDER CONTRACT** TUCSON LAND

# THE **LAND** REPORT

TUCSON | MARCH 2024

In the Tucson Lot and Land market, February 2024 active inventory was 707, a 3% increase from February 2023. There were 41 closings in February 2024, an 18% decrease from February 2023. Year-to-date 2024 there were 97 closings, a 7% increase from year-to-date 2021. Months of Inventory was 17.2, up from 13.7 in February 2023. Median price of sold lots was \$114,171 for the month of February 2024, down 9% from February 2023. The Tucson Lot and Land area had 46 new properties under contract in February 2024, down 15% from February 2023.