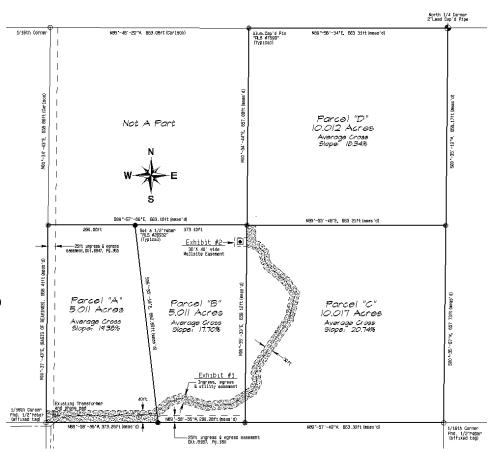

## Parcel "B"

All that certain real property situate in the County of Pima, State of Arizona, being a part of that parcel described in Docket 12021 at Page 4756 thereof, records of said Pima County, located in Section 13, Township 15 South, Range 16 East, G.& S.R.M.;

#### MORE PARTICULARLY DESCRIBED AS FOLLOWS:

Beginning at the northeast corner of the southwest quarter of the northeast quarter of the northwest quarter of said Section 13, marked by an aluminum capped Pin, RLS 7599

Thence from said POINT OF BEGINNING, southerly along the east line of the southwest quarter of the northeast quarter of the northwest quarter of said Section 13, <u>S 00º 35' 33" W</u>, 658.12 feet (measured) to the southeast corner thereof, marked by an aluminum capped Pin, RLS 7599;

Thence leaving said southeast corner, westerly along the south line of the southwest quarter of the northwest quarter of said Section 13, N 89º 58' 36" W, 290.28 feet (calculated) to a point thereon, marked by a half-inch rebar with registration tag RLS 26932;

Thence leaving said south line, northwesterly, N 06º 35' 19" W, 662.65 feet (calculated) to a point on the north line of the southwest quarter of the northeast quarter of the northwest quarter of said Section 13, marked by a half-inch rebar with registration number RLS 26932;

Thence leaving said marked point, easterly along said north line, <u>S 89º 57' 06" E</u>, 373.12 feet (calculated) to the POINT OF BEGINNING of Parcel "B" herein described;

# Parcel "B" continued

Containing 5.011 Acres (M-L) of Land;

**Subject to** and together with all matters of public record.

### **Basis of Bearings:**

The West Line of the southwest quarter of the northeast quarter of the northwest quarter of said Section 13, N 00° 37′ 43″ E as shown on an unrecorded map by Carlson Land Surveyors, Job #124-03