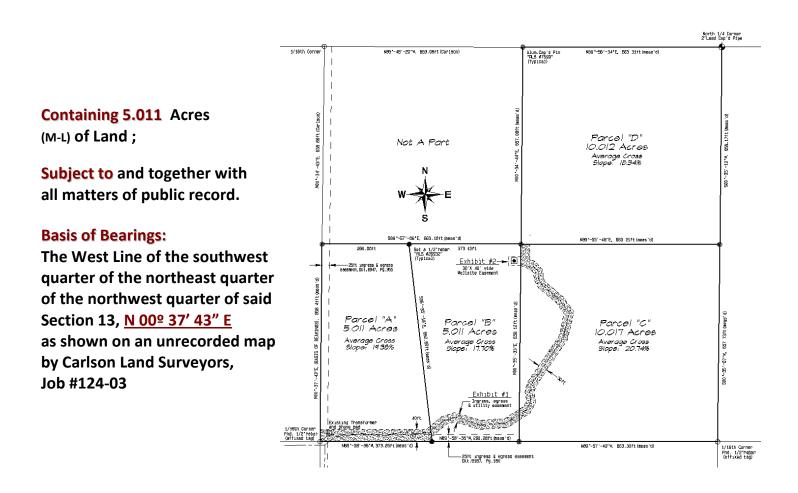

## Parcel "A"

All that certain real property situate in the County of Pima, State of Arizona, being a part of that parcel described in Docket 12021 at Page 4756 thereof, records of said Pima County, located in Section 13, Township 15 South, Range 16 East, G.& S.R.M.;

MORE PARTICULARLY DESCRIBED AS FOLLOWS:

**Beginning** at the southwest corner of the southwest quarter of the northeast quarter of the northwest quarter of said Section 13, marked by a half-inch rebar to which an acceptance tag was affixed by RLS 26932;

**Thence** from said POINT OF BEGINNING, northerly along the west line of the southwest quarter of the northeast quarter of the northwest quarter of said Section 13, <u>N 00<sup>o</sup> 37' 43" E</u> (BASIS OF BEARINGS; as shown on an unrecorded map by Carlson Land Surveyors, Job #124-03), 658.41 feet (measured) to the northwest corner thereof, marked by an aluminum capped Pin, RLS 7599;

**Thence** leaving said northwest corner, easterly along the north line of the southwest quarter of the northeast quarter of the northwest quarter of said Section 13, <u>S 89° 57' 06" E</u>, 290.00 feet (calculated) to a point thereon, marked by a half-inch rebar with registration tag RLS 26932;

**Thence** leaving said north line, southeasterly, <u>S 06º 35' 19" E</u>, 662.65 feet (calculated) to a point on the south line of the southwest quarter of the northeast quarter of the northwest quarter of said Section 13, marked by a half-inch rebar with registration number RLS 26932;

**Thence** leaving said marked point, westerly along said south line, <u>N 89º 58' 36" W</u>, 373.26 feet (calculated) to the POINT OF BEGINNING of Parcel "A" herein described;