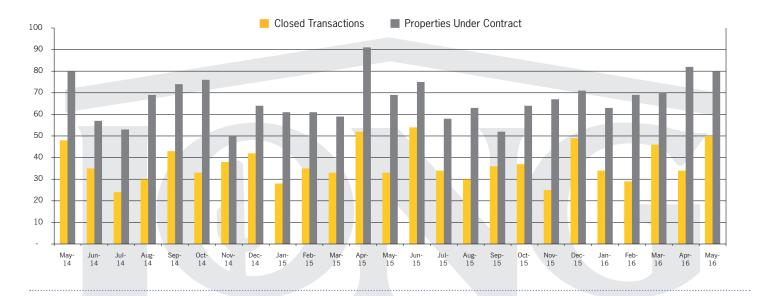

## CLOSED SALES AND NEW PROPERTIES UNDER CONTRACT - TUCSON LAND

The Land Report

Rick Sack | (520) 918-5477 rick@BuyTucsonLots.com | www.BuyTucsonLots.com

Tucson | June 2016

In the Tucson Lot and Land market, May 2016 active inventory was 1,576, a 10% decrease from May 2015. There were 50 closings in May 2016, a 52% increase from May 2015. Year-to-date 2016 there were 203 closings, a 5% increase from year-to-date 2015. Months of Inventory was 31.5, down from 53.2 in May 2015. Median price of sold lots was \$45,450 for the month of May 2016, down 7% from May 2015. The Tucson Lot and Land area had 80 new properties under contract in May 2016, up 16% from May 2015.