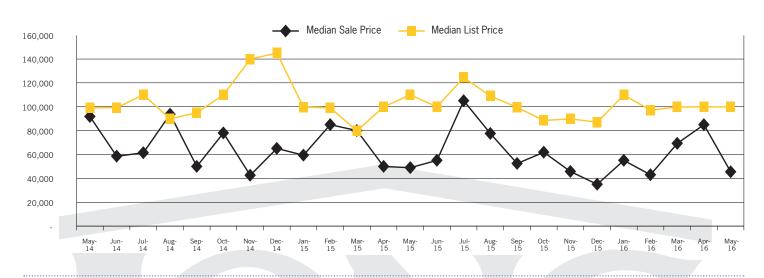

# MEDIAN SOLD PRICE AND MEDIAN LISTED PRICE - TUCSON LAND

2015

100%

The Land Report

Rick Sack | (520) 918-5477 rick@BuyTucsonLots.com | www.BuyTucsonLots.com

Tucson | June 2016

In the Tucson Lot and Land market, May 2016 active inventory was 1,576, a 10% decrease from May 2015. There were 50 closings in May 2016, a 52% increase from May 2015. Year-to-date 2016 there were 203 closings, a 5% increase from year-to-date 2015. Months of Inventory was 31.5, down from 53.2 in May 2015. Median price of sold lots was \$45,450 for the month of May 2016, down 7% from May 2015. The Tucson Lot and Land area had 80 new properties under contract in May 2016, up 16% from May 2015.