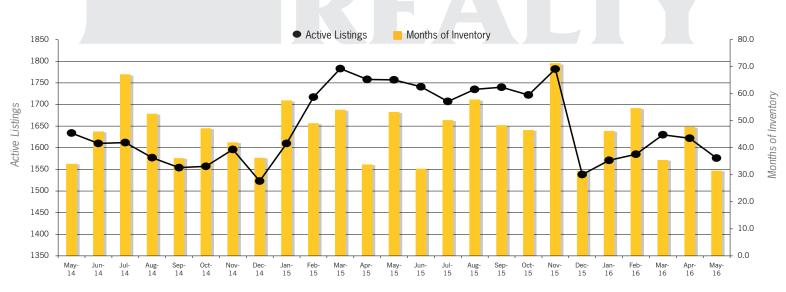

# ACTIVE LISTINGS AND MONTHS OF INVENTORY - TUCSON LAND

Properties under contract and Home Sales data is based on information obtained from the MLSSAZ using Brokermetrics software. All data obtained 06/03/2016 is believed to be reliable, but not guaranteed.

The Land Report

Rick Sack | (520) 918-5477 rick@BuyTucsonLots.com | www.BuyTucsonLots.com

Tucson | June 2016

In the Tucson Lot and Land market, May 2016 active inventory was 1,576, a 10% decrease from May 2015. There were 50 closings in May 2016, a 52% increase from May 2015. Year-to-date 2016 there were 203 closings, a 5% increase from year-to-date 2015. Months of Inventory was 31.5, down from 53.2 in May 2015. Median price of sold lots was \$45,450 for the month of May 2016, down 7% from May 2015. The Tucson Lot and Land area had 80 new properties under contract in May 2016, up 16% from May 2015.